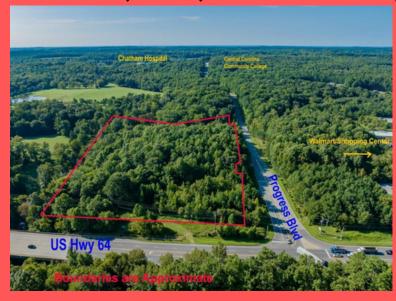

0 US Hwy 64 W, Siler City

\$4,250,000

9.670 acres

## For Sale

Unlock the potential of this prime 10 acre property with unbeatable visibility and access, perfectly situated along a major highway. This high-traffic location is ideal for a wide range of possibilities, including a hotel, due to its proximity to a nearby hospital, Walmart, and a community college campus. The property's strategic position ensures excellent exposure to both locals and travelers, making it a top choice for businesses seeking high foot traffic and convenience. With ample space and easy highway access, this parcel offers a fantastic opportunity to capitalize on the growing demand in the area. Whether you envision a bustling hotel to accommodate visitors, a retail hub or another lucrative venture, this location provides visibility and accessibility to make your project a success. Seize the opportunity to invest in a property that combines prime location, high traffic and versatility.