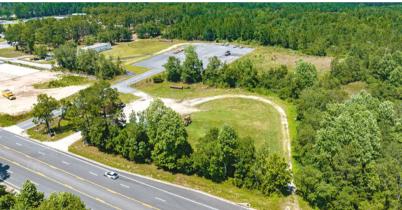

## 3.2 acre Commercial Tract

Wayne County, GA

**▲** 3.2 +/- Acres

\$195,000.00

The 3.2-acre commercial land in Jesup, GA, is an exceptional opportunity for those seeking a high-traffic location in town. Situated on Hwy 341, the property benefits from a substantial traffic count of over 11,000, making it an ideal location for businesses looking to capitalize on visibility and accessibility.

Don't miss out on the chance to acquire this prime commercial land. Its exceptional location, high traffic count, and substantial buildable area make it an ideal choice for entrepreneurs and businesses seeking a lucrative venture. Take advantage of this opportunity to establish a thriving business and make the most of the advantages that this commercial property in Jesup, GA, has to offer.