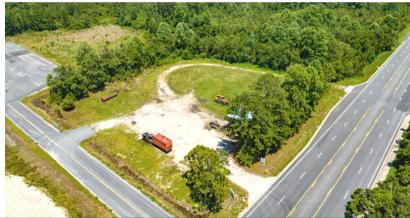

## 3.2 acre Commercial Tract

Wayne County, GA

**▲** 3.2 +/- Acres

\$195,000.00

The 3.2-acre commercial land in Jesup, GA, is an exceptional opportunity for those seeking a high-traffic location in town. Situated on Hwy 341, the property benefits from a substantial traffic count of over 11,000, making it an ideal location for businesses looking to capitalize on visibility and accessibility.

Don't miss out on the chance to acquire this prime commercial land. Its exceptional location, high traffic count, and substantial buildable area make it an ideal choice for entrepreneurs and businesses seeking a lucrative venture. Take advantage of this opportunity to establish a thriving business and make the most of the advantages that this commercial property in Jesup, GA, has to offer.