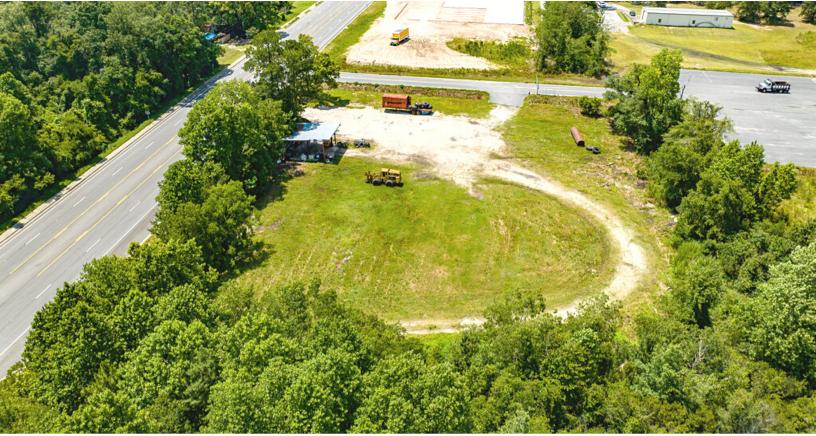

## 3.2 acre Commercial Tract

Wayne County, GA

**▲** 3.2 +/- Acres

\$195,000.00

The 3.2-acre commercial land in Jesup, GA, is an exceptional opportunity for those seeking a high-traffic location in town. Situated on Hwy 341, the property benefits from a substantial traffic count of over 11,000, making it an ideal location for businesses looking to capitalize on visibility and accessibility.

Don't miss out on the chance to acquire this prime commercial land. Its exceptional location, high traffic count, and substantial buildable area make it an ideal choice for entrepreneurs and businesses seeking a lucrative venture. Take advantage of this opportunity to establish a thriving business and make the most of the advantages that this commercial property in Jesup, GA, has to offer.