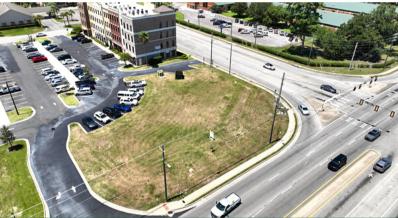

## Commercial Opportunity Corner Hwy 17/Parkwood Dr.

Glynn County, GA

\$725,000.00

Extremely busy high traffic corner commercial lot on Hwy 17 and Parkwood Drive in Brunswick and the Golden Isles. The traffic count is over 34,000 per day with easy access. It's conveniently located adjacent to the four-story Fountain Park Circle busy office building and hospital district of the Southeast Georgia Health System-Brunswick Campus. Goodyear Elementary School, Glynn Immediate Care, St Mark's Towers, and numerous restaurants are seen from the property.