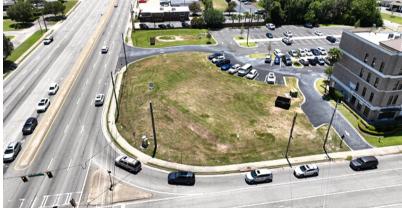

## Commercial Opportunity Corner Hwy 17/Parkwood Dr.

Glynn County, GA

\$725,000.00

Extremely busy high traffic corner commercial lot on Hwy 17 and Parkwood Drive in Brunswick and the Golden Isles. The traffic count is over 34,000 per day with easy access. It's conveniently located adjacent to the four-story Fountain Park Circle busy office building and hospital district of the Southeast Georgia Health System-Brunswick Campus. Goodyear Elementary School, Glynn Immediate Care, St Mark's Towers, and numerous restaurants are seen from the property.