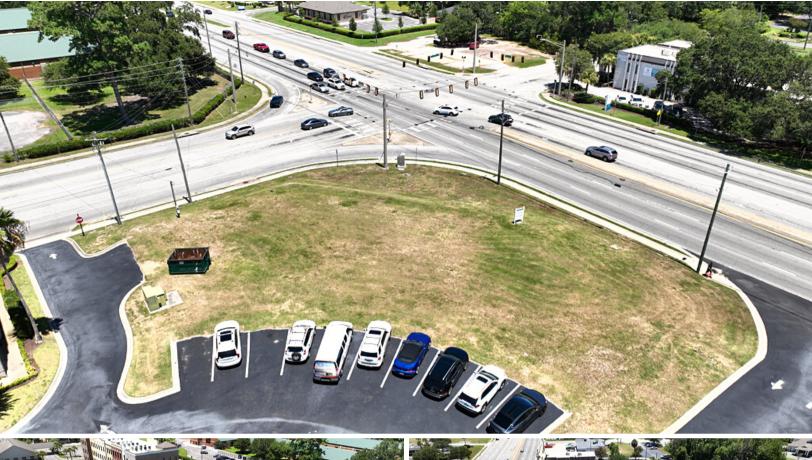

## Commercial Opportunity Corner Hwy 17/Parkwood Dr.

Glynn County, GA

\$725,000.00

Extremely busy high traffic corner commercial lot on Hwy 17 and Parkwood Drive in Brunswick and the Golden Isles. The traffic count is over 34,000 per day with easy access. It's conveniently located adjacent to the four-story Fountain Park Circle busy office building and hospital district of the Southeast Georgia Health System-Brunswick Campus. Goodyear Elementary School, Glynn Immediate Care, St Mark's Towers, and numerous restaurants are seen from the property.