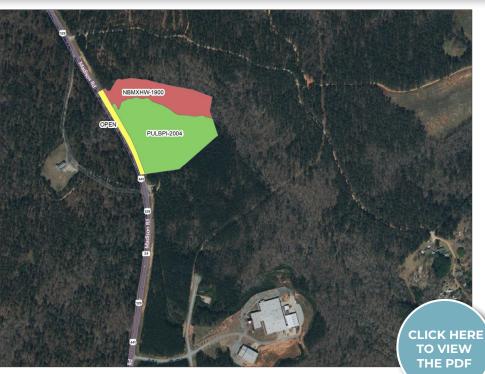

# FOR SALE PUTNAM COUNTY, GA ROCK EAGLE 3 | PARCEL 3

### ROCK EAGLE 3 | PARCEL 3

- 18 +/- Acres
- Zoned Agricultural
- 910 +/- Feet of frontage on Highway 441
- Mix of planted pines, bottomlands and mature hardwoods
- Commercial Potential
- Homesite Potential

### List Price: \$213,300 (\$12,000/Acre)