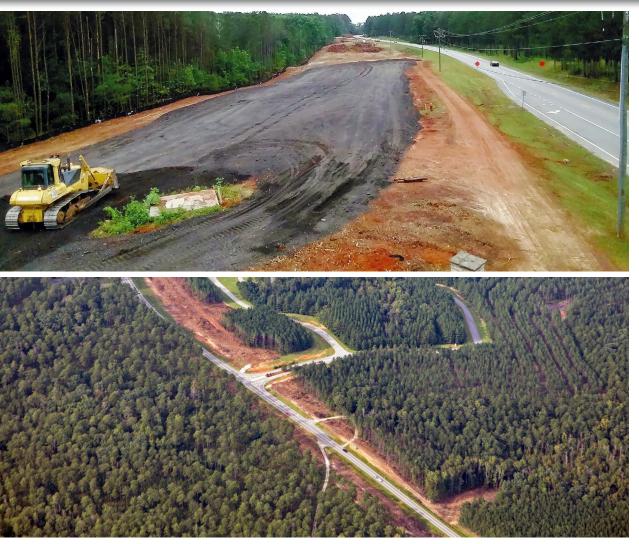

## **HIGHWAY 441 WIDENING**

US highway 441 is in the midst of a large transformation widening the highway from 2 to 4 lanes as part of a \$100,000,000 investment by the Georgia Department of Transportation. The overall goal of the project is to better connect the rural areas of Putnam, Morgan and Oconee counties while also improving the safety of the route. Putnam County will see this improvement along the 9.2-mile stretch that runs north from the city of Eatonton to the Putnam-Morgan county line.