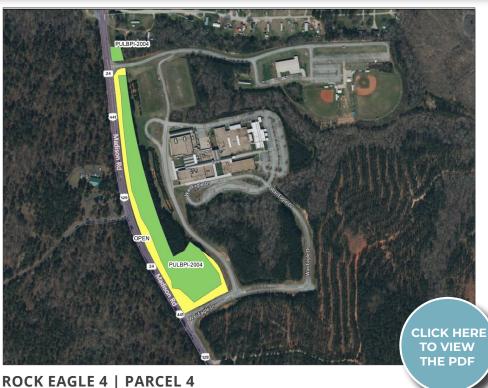

# FOR SALE PUTNAM COUNTY, GA ROCK EAGLE 4 | PARCEL 4

- 9 +/- Acres
- Zoned Agricultural
- 1,950 +/- Feet of frontage on Highway 441
- 375 +/- Feet of frontage on War Eagle Drive
- Mature planted pines
- Commercial Potential

### List Price: \$224,042 (\$25,000/Acre)