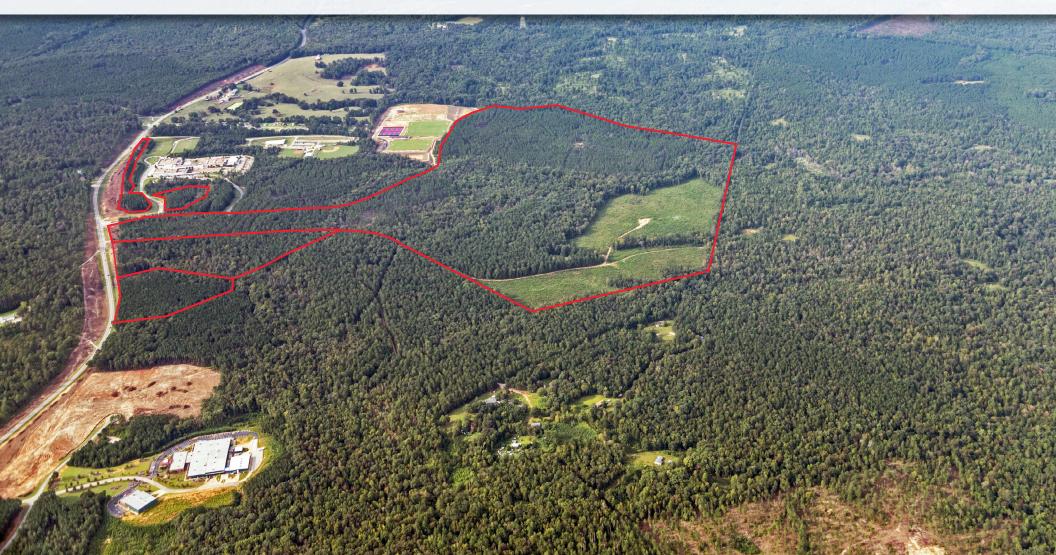

## OPPORTUNITY

Macallan Real Estate is pleased to present Rock Eagle, located on highway 441 in the heart of Georgia's Lake Country. This offering consists of 330 acres, proposed to be subdivided into five parcels ranging in size from 5-276 acres.

### **PARCEL INFORMATION**

This offering consists of 330 acres, proposed to be subdivided into 5 parcels ranging in size from 5-276 acres.

Please see parcel map and parcel information below:

| PARCEL | LOCATION     | ACRES   | PRICE       | PRICE/ACRE |
|--------|--------------|---------|-------------|------------|
| 1      | Rock Eagle 1 | 276 +/- | \$1,657,269 | \$6,000    |
| 2      | Rock Eagle 2 | 22 +/-  | \$258,855   | \$12,000   |
| 3      | Rock Eagle 3 | 18 +/-  | \$213,300   | \$12,000   |
| 4      | Rock Eagle 4 | 9 +/-   | \$224,042   | \$25,000   |
| 5      | Rock Eagle 5 | 5 +/-   | \$119,967   | \$25,000   |
|        | TOTAL        | 330 +/- | \$2,473,433 | \$7,495    |