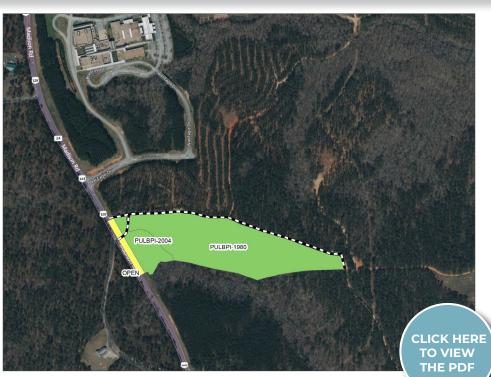

# FOR SALE PUTNAM COUNTY, GA ROCK EAGLE 2 | PARCEL 2

### ROCK EAGLE 2 | PARCEL 2

- 22 +/- Acres
- Zoned Agricultural
- 440 +/- Feet of frontage on Highway 441
- Well-maintained upland pines
- Several great potential homesites

### List Price: \$258,855 (\$12,000/Acre)