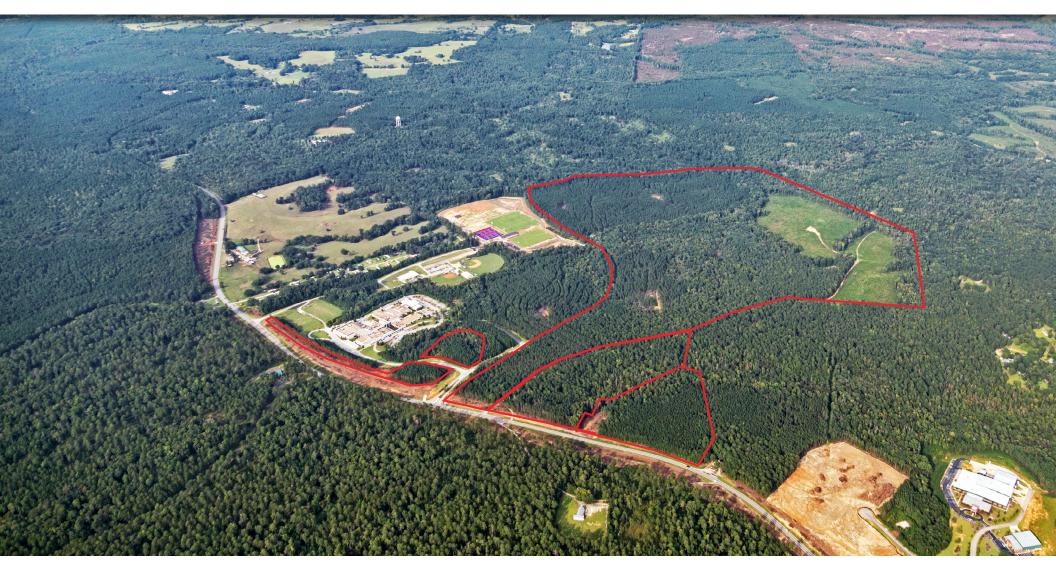

## OPPORTUNITY

Macallan Real Estate is pleased to present Rock Eagle, located on highway 441 in the heart of Georgia's Lake Country. This offering consists of 330 acres, proposed to be subdivided into five parcels ranging in size from 5-276 acres.

### **PARCEL INFORMATION**

This offering consists of 330 acres, proposed to be subdivided into 5 parcels ranging in size from 5-276 acres.

Please see parcel map and parcel information below:

| PARCEL | LOCATION     | ACRES   | PRICE       | PRICE/ACRE |
|--------|--------------|---------|-------------|------------|
| 1      | Rock Eagle 1 | 276 +/- | \$1,657,269 | \$6,000    |
| 2      | Rock Eagle 2 | 22 +/-  | \$258,855   | \$12,000   |
| 3      | Rock Eagle 3 | 18 +/-  | \$213,300   | \$12,000   |
| 4      | Rock Eagle 4 | 9 +/-   | \$224,042   | \$25,000   |
| 5      | Rock Eagle 5 | 5 +/-   | \$119,967   | \$25,000   |
|        | TOTAL        | 330 +/- | \$2,473,433 | \$7,495    |