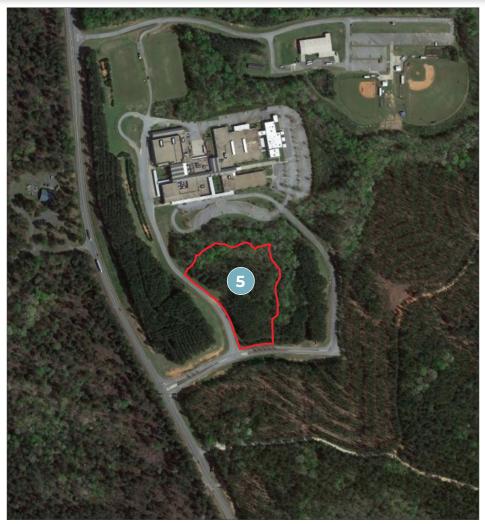

# FOR SALE PUTNAM COUNTY, GA ROCK EAGLE 5 | PARCEL 5

- 5 +/- Acres
- Zoned Agricultural
- 180 +/- Feet of frontage on War Eagle Drive
- 560 +/- Feet of frontage on Putnam County High School access road
- Weaver Branch Creek begins on the property and runs eastward onto neighboring property

### List Price: \$119,967 (\$25,000/Acre)