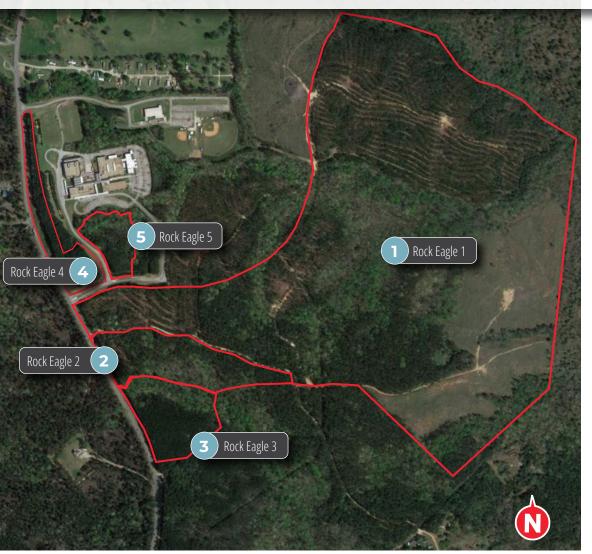

## OPPORTUNITY

Macallan Real Estate is pleased to present Rock Eagle, located on highway 441 in the heart of Georgia's Lake Country. This offering consists of 330 acres, proposed to be subdivided into five parcels ranging in size from 5-276 acres.

### **PARCEL INFORMATION**

This offering consists of 330 acres, proposed to be subdivided into 5 parcels ranging in size from 5-276 acres.

Please see parcel map and parcel information below:

| PARCEL | LOCATION     | ACRES   | PRICE       | PRICE/ACRE |
|--------|--------------|---------|-------------|------------|
| 1      | Rock Eagle 1 | 276 +/- | \$1,657,269 | \$6,000    |
| 2      | Rock Eagle 2 | 22 +/-  | \$258,855   | \$12,000   |
| 3      | Rock Eagle 3 | 18 +/-  | \$213,300   | \$12,000   |
| 4      | Rock Eagle 4 | 9 +/-   | \$224,042   | \$25,000   |
| 5      | Rock Eagle 5 | 5 +/-   | \$119,967   | \$25,000   |
|        | TOTAL        | 330 +/- | \$2,473,433 | \$7,495    |