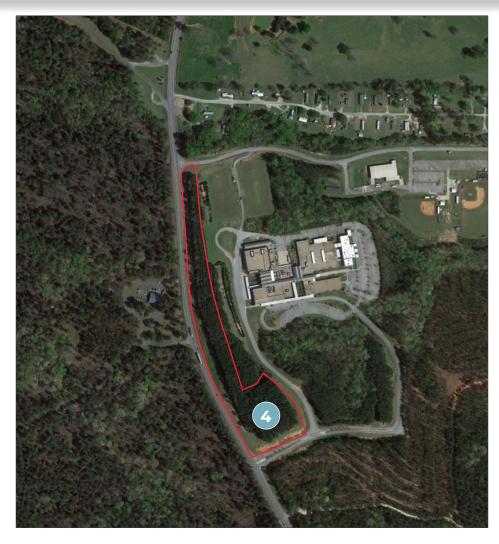

# FOR SALE PUTNAM COUNTY, GA ROCK EAGLE 4 | PARCEL 4

- 9 +/- Acres
- Zoned Agricultural
- 1,950 +/- Feet of frontage on Highway 441
- 375 +/- Feet of frontage on War Eagle Drive
- Mature planted pines
- Commercial Potential

### List Price: \$224,042 (\$25,000/Acre)