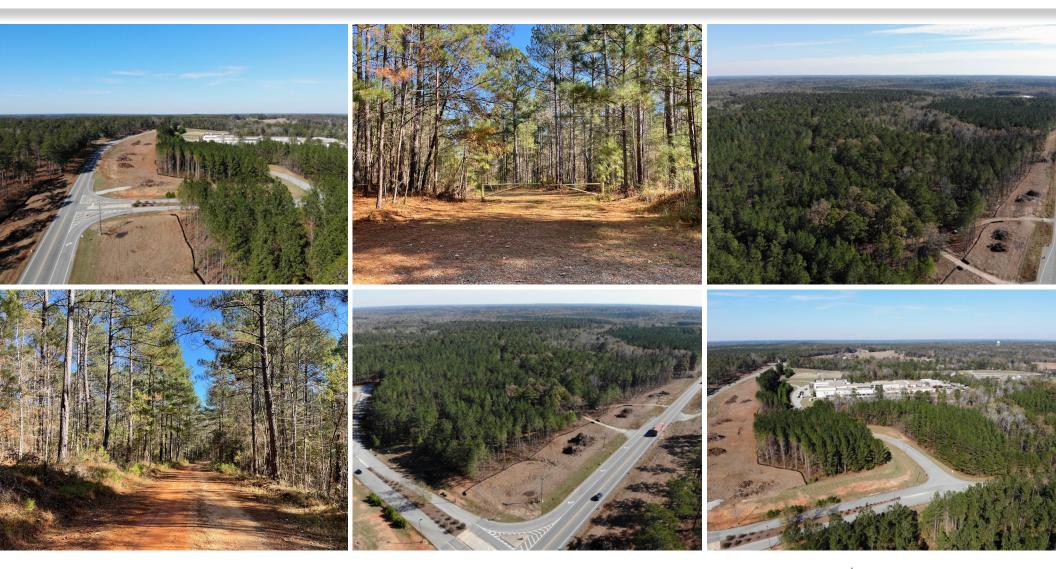

## AREA OVERVIEW

Just over 8 miles from the main gate at Reynolds Lake Oconee, the Rock Eagle Tract is uniquely situated in rural Putnam County while also being a short drive to one of Georgia's premier recreation destinations. Publix anchored Lake Oconee Village and the many surrounding retailers, restaurants and amenities, including some of the best golf courses in the state are all within a 15-minute drive of the property. The historic cities of Madison and Eatonton are both within 20 minutes of the property on Highway 441.

## **HIGHWAY 441 WIDENING**

US highway 441 is in the midst of a large transformation widening the highway from 2 to 4 lanes as part of a \$100,000,000 investment by the Georgia Department of Transportation. The overall goal of the project is to better connect the rural areas of Putnam, Morgan and Oconee counties while also improving the safety of the route. Putnam County will see this improvement along the 9.2-mile stretch that runs north from the city of Eatonton to the Putnam-Morgan county line.