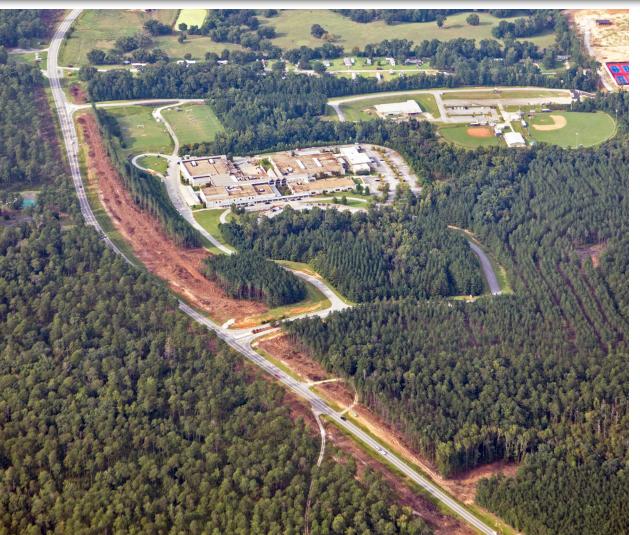

## OPPORTUNITY

Macallan Real Estate is pleased to present Rock Eagle, located on highway 441 in the heart of Georgia's Lake Country. This offering consists of 330 acres, proposed to be subdivided into five parcels ranging in size from 5-276 acres.

Meticulously managed with long-term stewardship in mind, the property's mature pines, upland hardwoods and hardwood bottoms provides several amazing potential homesites. The Rock Eagle Tract's proximity to public water and sewer also gives the property excellent development potential. Located just over an hour from Atlanta, under an hour from Athens and Macon, and just minutes away from the shores of Lake Oconee.