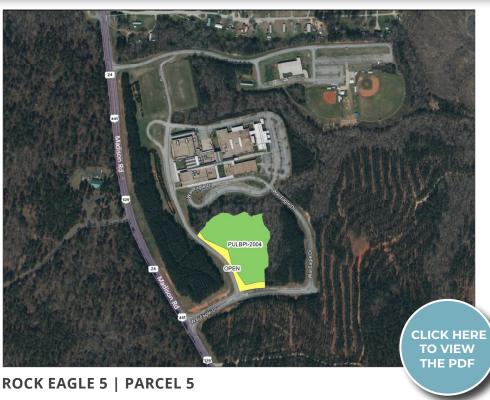

# FOR SALE PUTNAM COUNTY, GA ROCK EAGLE 5 | PARCEL 5

- 5 +/- Acres
- Zoned Agricultural
- 180 +/- Feet of frontage on War Eagle Drive
- 560 +/- Feet of frontage on Putnam County High School access road
- Weaver Branch Creek begins on the property and runs eastward onto neighboring property

### List Price: \$119,967 (\$25,000/Acre)