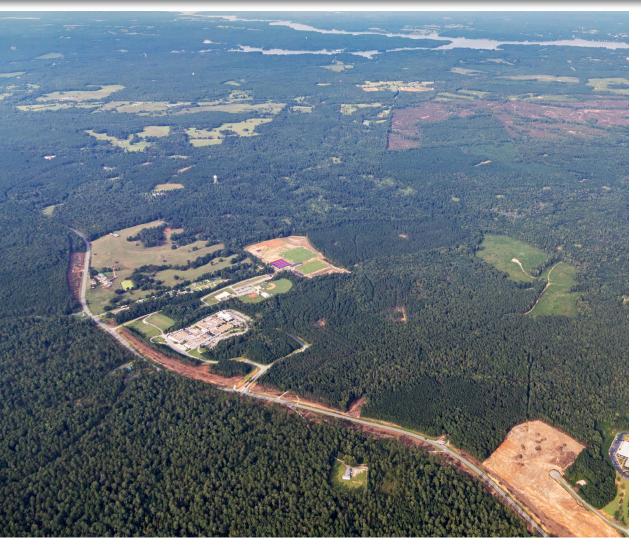

## OPPORTUNITY

Macallan Real Estate is pleased to present Rock Eagle, located on highway 441 in the heart of Georgia's Lake Country. This offering consists of 330 acres, proposed to be subdivided into five parcels ranging in size from 5-276 acres.

Meticulously managed with long-term stewardship in mind, the property's mature pines, upland hardwoods and hardwood bottoms provides several amazing potential homesites. The Rock Eagle Tract's proximity to public water and sewer also gives the property excellent development potential. Located just over an hour from Atlanta, under an hour from Athens and Macon, and just minutes away from the shores of Lake Oconee.