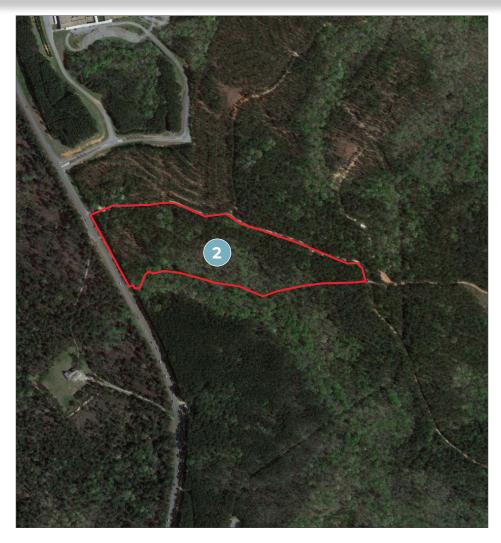

# FOR SALE PUTNAM COUNTY, GA ROCK EAGLE 2 | PARCEL 2

### ROCK EAGLE 2 | PARCEL 2

- 22 +/- Acres
- Zoned Agricultural
- 440 +/- Feet of frontage on Highway 441
- Well-maintained upland pines
- Several great potential homesites

### List Price: \$258,855 (\$12,000/Acre)