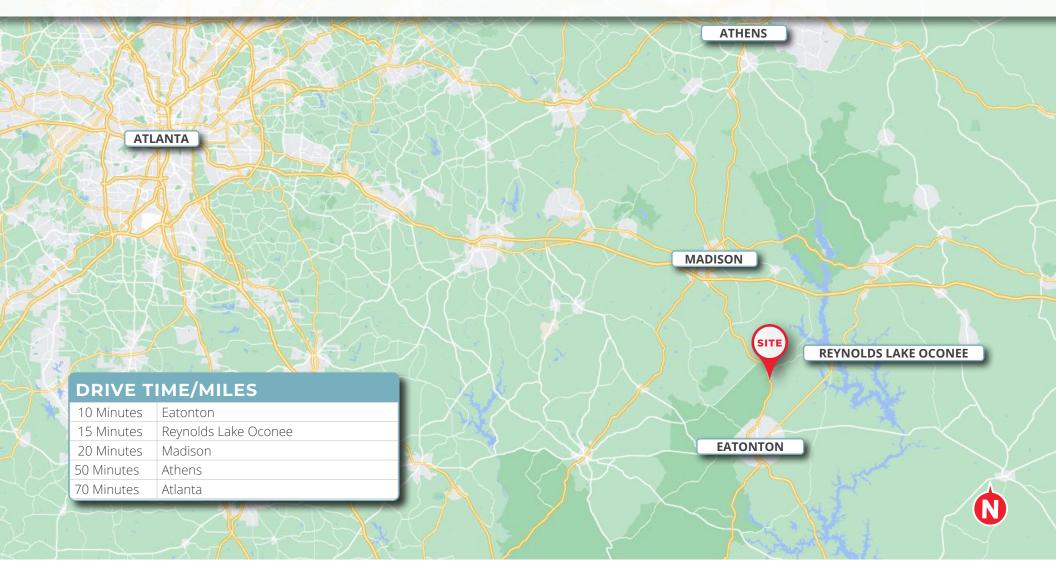

## AREA OVERVIEW

Just over 8 miles from the main gate at Reynolds Lake Oconee, the Rock Eagle Tract is uniquely situated in rural Putnam County while also being a short drive to one of Georgia's premier recreation destinations. Publix anchored Lake Oconee Village and the many surrounding retailers, restaurants and amenities, including some of the best golf courses in the state are all within a 15-minute drive of the property. The historic cities of Madison and Eatonton are both within 20 minutes of the property on Highway 441.

## AREA OVERVIEW | LAKE OCONEE

Just minutes away, Lake Oconee was built by Georgia Power in 1979. The 20,000-acre lake has 374 Miles of shoreline and serves as both a popular recreation destination and as a power source for Georgia Power's Wallace Hydroelectric Plant. Before the construction of the lake, the Oconee River had been a popular family retreat for over 100 years. Building on that history of family fun, Reynold's Plantation at Lake Oconee is now a national travel destination.

## **AREA OVERVIEW | EATONTON**

Six miles South of the property lies the county seat of Putnam County, Eatonton, incorporated in 1879. The city is nestled between Lake Oconee and Lake Sinclair and has a population of just under 7,000. Historic Antebellum, Gothic and Victorian style homes on tree-lined streets lead into the shops and restaurants of the city's charming town square.

## AREA OVERVIEW | MADISON

Founded in 1807, Morgan County has thrived as one of Georgia's top farming communities for centuries. The County's proximity to major employment centers such as Athens, Atlanta, Augusta, and Macon have allowed the county to grow in a time when most rural areas are losing citizens. The County's population is currently around 20,000. Historically, agriculture has been the top industry in Morgan County, and still has a large part to play, but the largest industry is now Manufacturing. Top employers in the County include: Amtico International, INC (Flooring Manufacturer), Georgia Pacific (Paper Products), and Pennington Seed (Lawn and Garden Care Products).