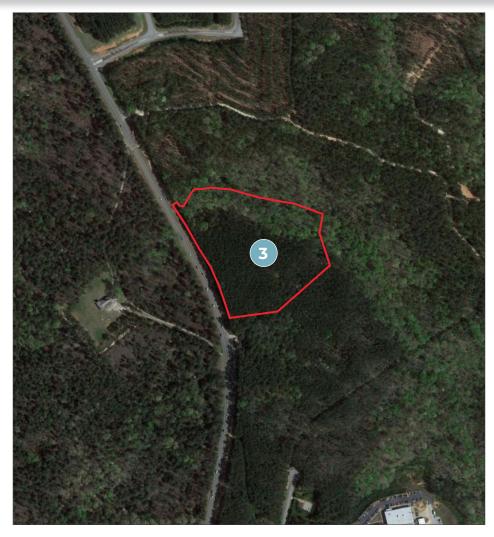

# FOR SALE PUTNAM COUNTY, GA ROCK EAGLE 3 | PARCEL 3

### ROCK EAGLE 3 | PARCEL 3

- 18 +/- Acres
- Zoned Agricultural
- 910 +/- Feet of frontage on Highway 441
- Mix of planted pines, bottomlands and mature hardwoods
- Commercial Potential
- Homesite Potential

### List Price: \$213,300 (\$12,000/Acre)