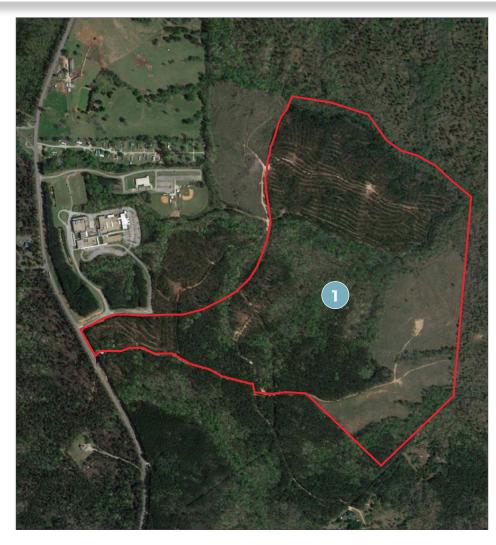

# FOR SALE PUTNAM COUNTY, GA ROCK EAGLE 1 | PARCEL 1

- 276 +/- Acres
- 350 +/- Feet of frontage on Highway 441
- Highlog Branch Creek bisects the property
- Beautiful mix of planted pines, upland hardwoods and bottomland
- Great recreational property with several potential homesites

List Price: \$1,657,269 (\$6,000/Acre)