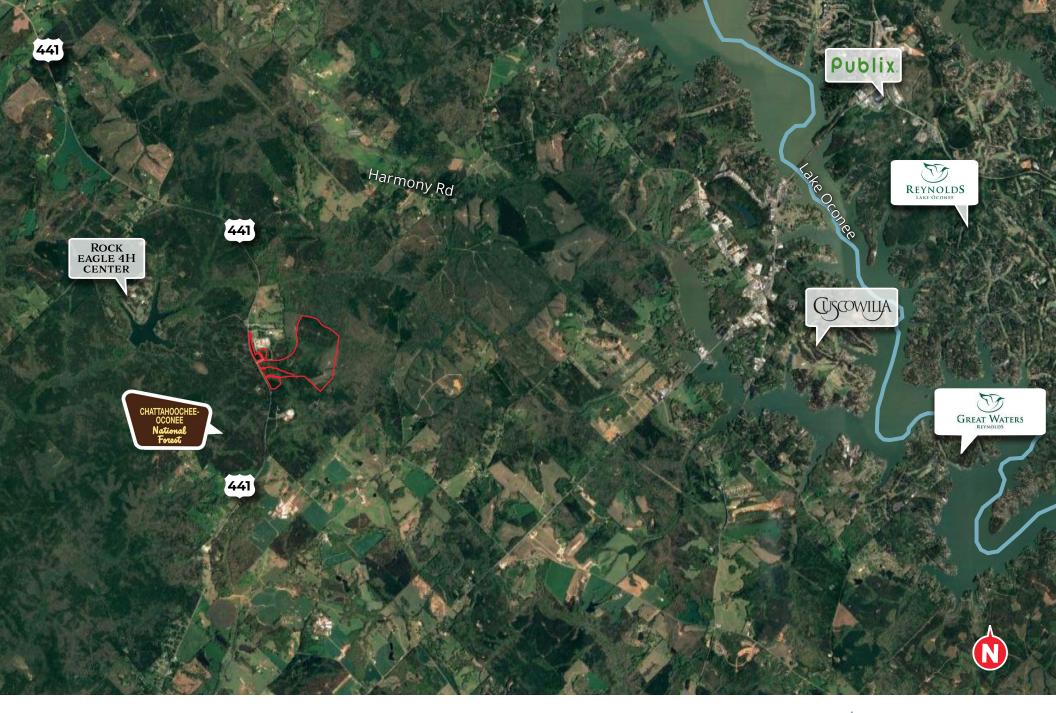

## AREA OVERVIEW

Just over 8 miles from the main gate at Reynolds Lake Oconee, the Rock Eagle Tract is uniquely situated in rural Putnam County while also being a short drive to one of Georgia's premier recreation destinations. Publix anchored Lake Oconee Village and the many surrounding retailers, restaurants and amenities, including some of the best golf courses in the state are all within a 15-minute drive of the property. The historic cities of Madison and Eatonton are both within 20 minutes of the property on Highway 441.

## AREA OVERVIEW | LAKE OCONEE

Just minutes away, Lake Oconee was built by Georgia Power in 1979. The 20,000-acre lake has 374 Miles of shoreline and serves as both a popular recreation destination and as a power source for Georgia Power's Wallace Hydroelectric Plant. Before the construction of the lake, the Oconee River had been a popular family retreat for over 100 years. Building on that history of family fun, Reynold's Plantation at Lake Oconee is now a national travel destination.