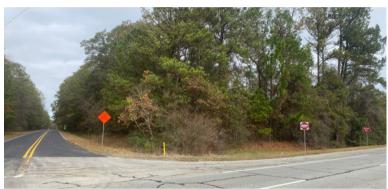

### PEACH CO., GA • 5.57 Acres • \$58.500

Located at the intersection of GA Highway 49 and Bible Camp Road, the Newberry tract offers a variety of development opportunities. This 5.57-acre tract includes two acres of prime commercial real estate and approximately 800 feet of road frontage. Zoned commercial, this tract is perfect for someone looking for a highly visible development location.

#### LOCATION

Located at the corner of GA Highway 49 and Bible Camp Road in Peach County, Georgia

#### SITE DATA

- 2 Acres of Prime Commercial Real Estate
- 800 feet of Road Frontage
- Zoned Commercial