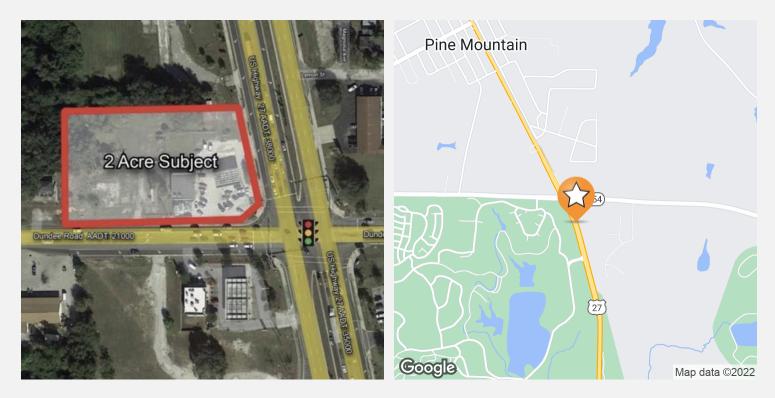

# 2 AC LIGHTED CORNER ON HWY 27 28274 US Hwy 27, Dundee, FL 33838

Additional Photos

ID#: 1094692

Erin Carden CCIM erin@crosbydirt.com

crosbydirt.com 141 5th St. NW Winter Haven, FL 33881 863.293.5600

Location Maps 2

#### **DRIVE TIMES**

Disney World- 35 minutes Legoland- 10 minutes Downtown Orlando- 60 minutes Downtown Tampa- 70 minutes

#### **DRIVING DIRECTIONS**

Erin Carden CCIM

erin@crosbydirt.com

From I-4 and US Hwy 27 take Exit 55 and head South on US 27 for 16 miles. Turn right at traffic light at SR 542 (Dundee Road). Property is on the Northwest hard corner of US 27 and SR 542.