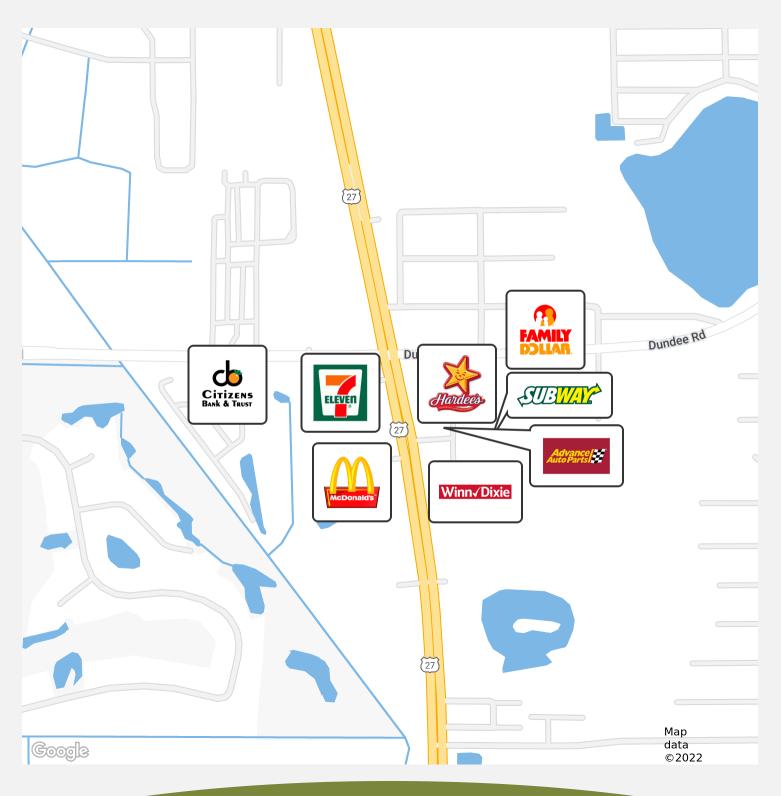

ID#: 1094692

crosbydirt.com 141 5th St. NW Winter Haven, FL 33881 863.293.5600

**Retailer Map** 

ID#: 1094692

Erin Carden CCIM erin@crosbydirt.com **crosbydirt.com** 141 5th St. NW Winter Haven, FL 33881 863.293.5600