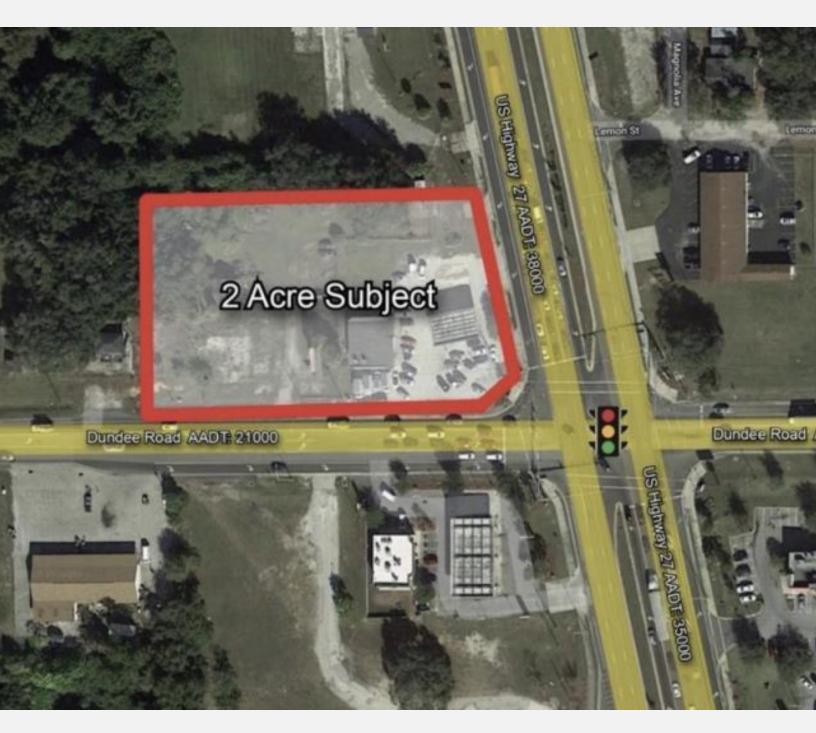

### **PROPERTY OVERVIEW**

Long term ground lease opportunity at major lighted intersection. DOT widening project is under construction improving the intersection on the west side of SR 542. Possible Convenience/ gas/ drug store, restaurant, bank, hotel, car sales or other retail/ office uses. Site has been used for convenience/ gas and used car lot for the last 30+ years. There is an income producing billboard on SR 542.

# **PROPERTY HIGHLIGHTS**

- Traffic lighted intersection convenient to Legoland
- 2021 Traffic Counts US 27 43,500/ SR 542 10,900
- 208' US 27 frontage
- 432' SR 542 frontage
- City Water and Sewer Available