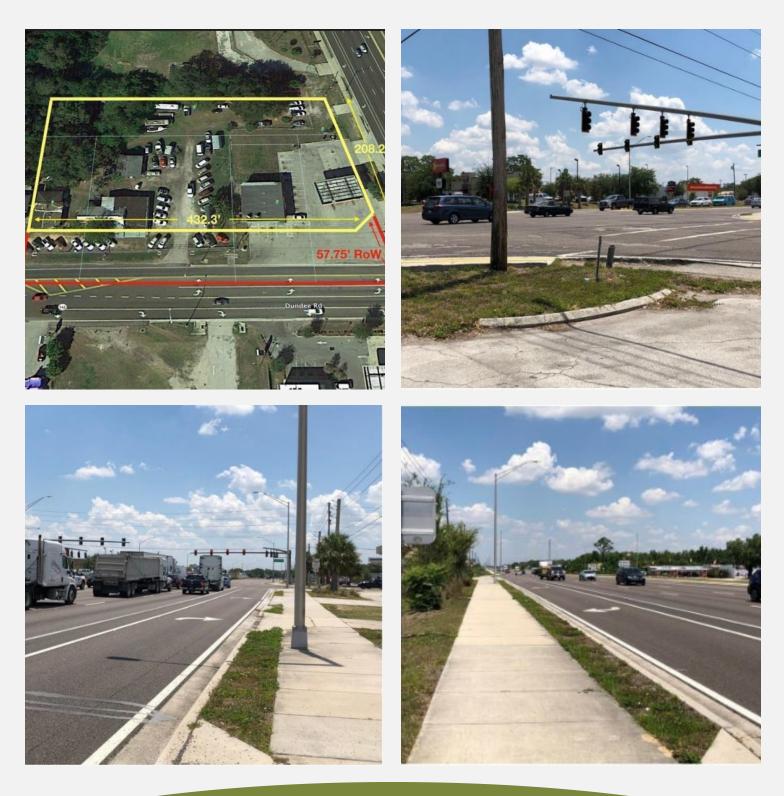

# **PROPERTY HIGHLIGHTS**

- Traffic lighted intersection convenient to Legoland
- 2021 Traffic Counts US 27 43,500/ SR 542 10,900
- 208' US 27 frontage
- 432' SR 542 frontage
- City Water and Sewer Available

#### **DRIVING DIRECTIONS**

Erin Carden CCIM

erin@crosbydirt.com

From I-4 and US Hwy 27 take Exit 55 and head South on US 27 for 16 miles. Turn right at traffic light at SR 542 (Dundee Road). Property is on the Northwest hard corner of US 27 and SR 542.