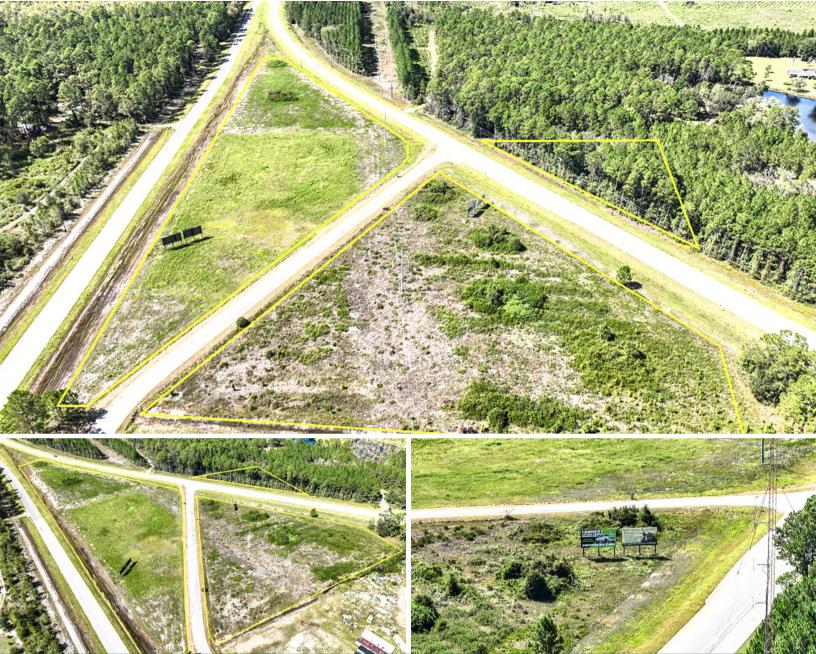

## 9.2 acre Commercial Opportunity Folkston, GA

This property has so much potential. Located just inside where US Hwy 1 merges in Folkston, GA and at a great intersection. This tract has highway frontage on both sides The traffic Count Data is 6,190 Vehicles per day This is ideally located for commercial use, however, there are many possibilities with this one. Great investment potential.

The property has 4 billboards recently established. The new owners will have opportunity for income potential with these billboards should they choose to rent them. The current income is 1400 per month income on the Billboards