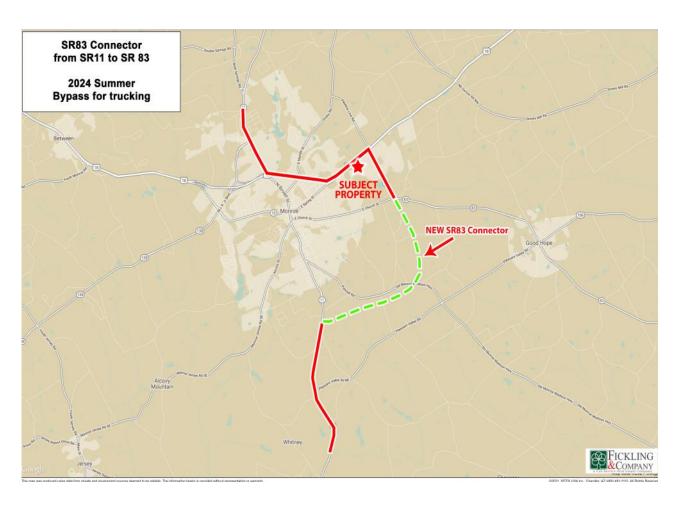

## **NEW BYPASS**

#### **NEW TRUCKING BYPASS**

The proposed project is the construction of a 4.7-mile, two-lane State Route (SR) 83 Connector to provide an alternate route around the historic downtown of the City of Monroe in Walton County. The connector will begin at State Route (SR) 11 approximately 0.5 mile south of the city limits and extend east of the city; terminating at SR 83.