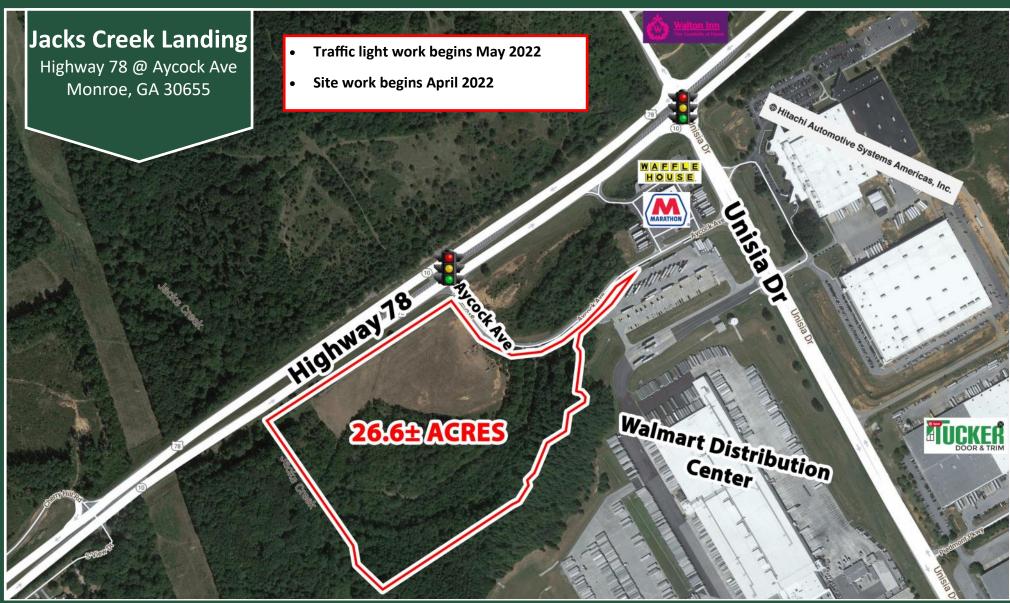

FOR MORE INFORMATION CONTACT

**Trip Wilhoit**, CCIM, ALC 478-746-9421 (O) 478-960-4080 (C) trip@fickling.com

Patty Burns, CCIM, ALC 478-746-9421 (O) 478-951-5100 (C) patty@fickling.com

**Jacks Creek Landing** 

Highway 78 @ Aycock Ave \* Monroe, GA 30655

#### **HIGHLIGHTS**

- Property is highly visible, pad ready, zoned, signalized corner and has all utilities.
- \* High traffic counts: over 29,000 vehicles per day provide site great exposure and excellent accessibility.
- The area's population is projected to continue growing indefinitely attracted by new jobs in technology and other clean industries locating in Walton County. (200 new jobs announced soon—Unisia Drive area)
- Prime frontage on both Highway 78 (1085') and Aycock Avenue (1160')
- \* Highway 78 main corridor between Atlanta and Athens.
- \* Monroe is located 40 miles east of Atlanta and 27 miles south of Athens.
- Regional access to 2 other major highways GA-11 and GA-138
- Site well suited for retail, office, medical, restaurants, hospitality, truck & car wash as well as light industrial.
- New retail development under construction (est. completion fall 2022) in Monroe includes Publix (just opened), Marshalls, Ulta, Rack Room Shoes, Five Below, Huey Magoo's, The Joint, Planet Smoothies, Ross Dress for Less, PetSence, and Planet Fitness.
- City of Monroe and Walton county are pro growth.

#### PROPERTY DESCRIPTION

**Conceptual: Subject to change** 

**Lot Size:** 26.6± Acres **Frontage:** 1,085' Hwy 78

1,160' Aycock Ave

**Utilities:** 16" Water line service to site. Sewer,

Electric, Gas (1 Block Away)

**Traffic:** 29,000 Vehicles per day

**Zoning:** PCD / B-3

**Topography:** Delivered Pad ready & road grade

| 2021 DEMOS        | 5 Mile   | 7 Mile   | 10 Mile  |
|-------------------|----------|----------|----------|
| Population        | 27,508   | 39,207   | 77,663   |
| Median Age        | 37.0     | 37.8     | 37.5     |
| Average HH Income | \$57,101 | \$65,476 | \$76,973 |