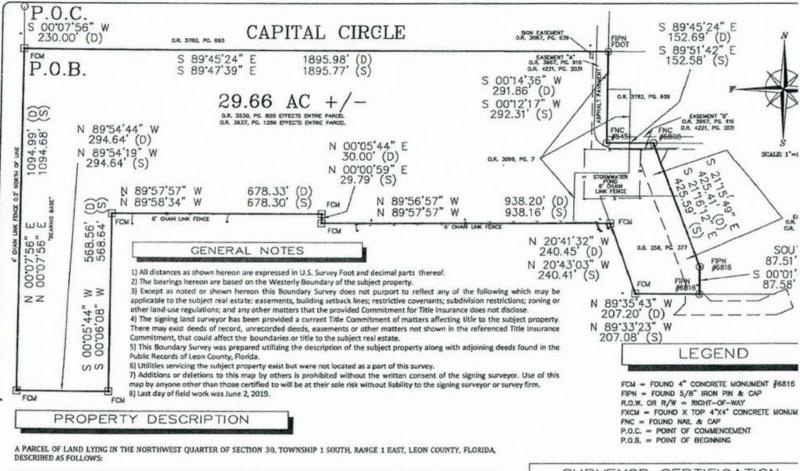

## **SURVEY** xxx Capital Circle SW Tallahassee, FL 32310

COMMENCE AT THE NORTHWEST CORNER OF SECTION 30, TOWNSHIP 1 SOUTH, RANGE 1 EAST, LEON COUNTY, FLORIDA, THENCE SOUTH 00 DEGREES 07 MINUTES 56 SECONDS WEST, ALONG THE WEST BOUNDARY OF SAID SECTION 30, A DISTANCE OF 230.00 FEET TO THE SOUTH LINE OF THOSE LANDS DESCRIBED IN OFFICIAL RECORDS

BOOK 3782, PAGE 693, PUBLIC RECORDS OF LEON COUNTY, FLORIDA AND THE POINT OF BEGINNING; THENCE SOUTH 89 DEGREES 45 MINUTES 24 SECONDS EAST ALONG THE SOUTH LINE OF SAID LANDS DESCRIBED IN OFFICIAL RECORDS BOOK 3782, PAGE 693, A DISTANCE OF 1895.98 FEET TO THE WEST LINE OF THOSE LANDS DESCRIBED IN OFFICIAL RECORDS BOOK 3782, PAGE 693, A DISTANCE THENCE SOUTH 00 DEGREES 14 MINUTES 36 SECONDS WEST ALONG SAID WEST LINE AND A SOUTHERLY PROJECTION THEREOF A DISTANCE OF 29.1.86 FEET; THENCE SOUTH 89 DEGREES 45 MINUTES-24 SECONDS EAST A DISTANCE 0F 152.69 FEET; THENCE SOUTH 21 DEGREES 15 MINUTES 49 SECONDS EAST A DISTANCE 0F 425.41 FEET; THENCE SOUTH A DISTANCE 0F 152.69 FEET; THENCE SOUTH 21 DEGREES 15 MINUTES 49 SECONDS EAST A DISTANCE 0F 425.41 FEET; THENCE SOUTH A DISTANCE 0F 87.51 FEET TO THE SOUTH LINE OF THOSE LANDS DESCRIBED IN DEED BOOK 258, PAGE 377 OF SAID PUBLIC RECORDS; THENCE ALONG THE SOUTH AND WEST LINES OF SAID LANDS DESCRIBED IN DEED BOOK 258, PAGE 377, THE FOLLOWING TWO COURSES AND DISTANCES: NORTH 89 DEGREES 35 MINUTES 43 SECONDS WEST A DISTANCE OF 207.20 FEET AND NORTH 20 DEGREES 41 MINUTES 32 SECONDS WEST A DISTANCE 0F 24.45 FEET; THENCE NORTH 89 DEGREES 56 MINUTES 57 SECONDS WEST A DISTANCE 0F 938.20 FEET; THENCE NORTH 00 DEGREES 05 MINUTES 44 SECONDS WEST A DISTANCE 0F 30.00 FEET; THENCE NORTH 89 DEGREES 57 MINUTES 57 SECONDS WEST A DISTANCE 0F 678.33 FEET; THENCE SOUTH 00 DEGREES 50 MINUTES 44 SECONDS WEST A DISTANCE 0F 534.55 FEET; THENCE NORTH 89 DEGREES 54 MINUTES 44 SECONDS WEST A DISTANCE 0F 294.64 FEET TO HE WEST BOUNDARY 0F SAID SECTION 30; THENCE NORTH 89 DEGREES 54 MINUTES 45 SECONDS WEST A DISTANCE 0F 294.64 FEET TO HE WEST BOUNDARY 0F SAID SECTION 30; THENCE NORTH 89 DEGREES 56 MINUTES 45 SECONDS WEST A DISTANCE 0F 294.64 FEET TO THE WEST BOUNDARY 0F SAID SECTION 30; THENCE NORTH 89 DEGREES 56 SECONDS EAST ALONG SAID WEST BOUNDARY A DISTANCE 0F 199.49 FEET TO THE POINT 0F BEGINNING.

## SURVEYOR CERTIFICATION

I hereby certify to:

Prime Meridian Bank; Frank E. Dorsøy; First American Title Insurance Company and Smith, Thompson, Shaw, Minacci, Colon & Power, P.A.

That this Boundary Survey was made under my direction and meets the Standards of Practice for Land Surveys as set forth in Chapter SJ-17, of the Florida Administrative Code, pursuant to Chapter 472, of the Florida Statutes. Not valid without original signature and embossed seal.