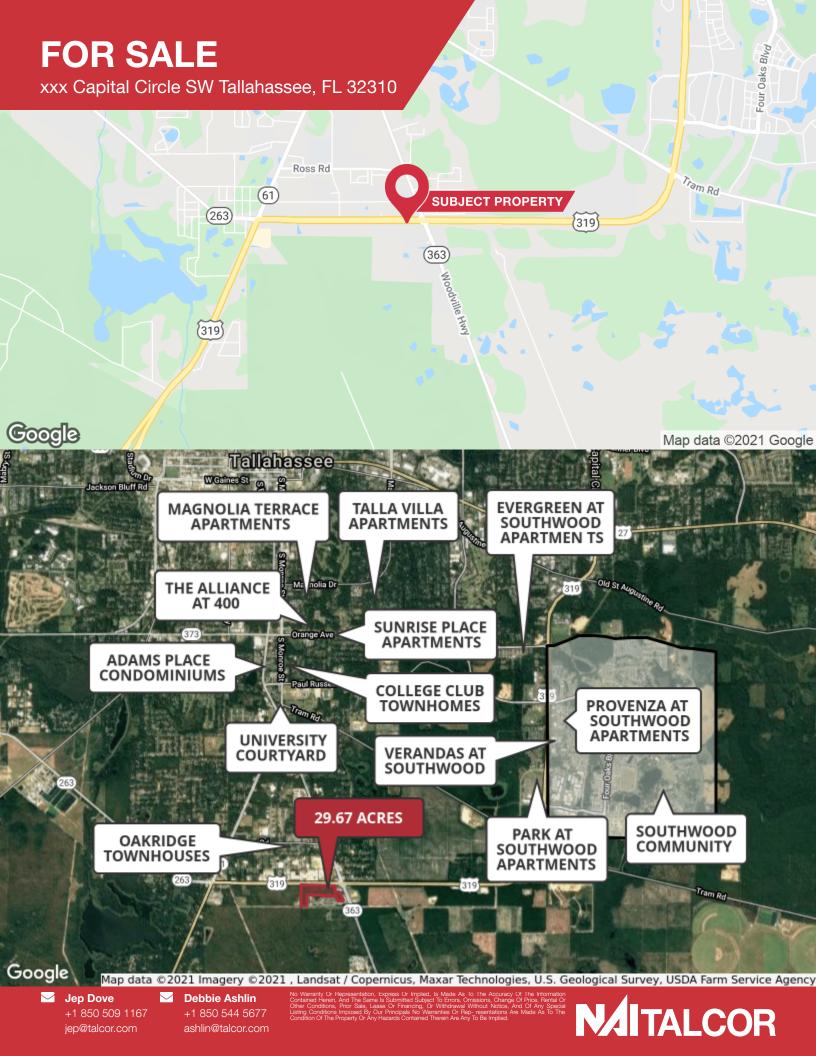

Land | 29.67 Acres

- 29.67 Acres Fronting on CCSW
- CP Commercial Parkway Zoning
- Water/Sewer Available
- Located Between Southwood & Airport
- Zoning allows for many uses including apartment, self storage, ALF, automotive & warehouse
- Flat Topography
- Tax ID: 3130202080000