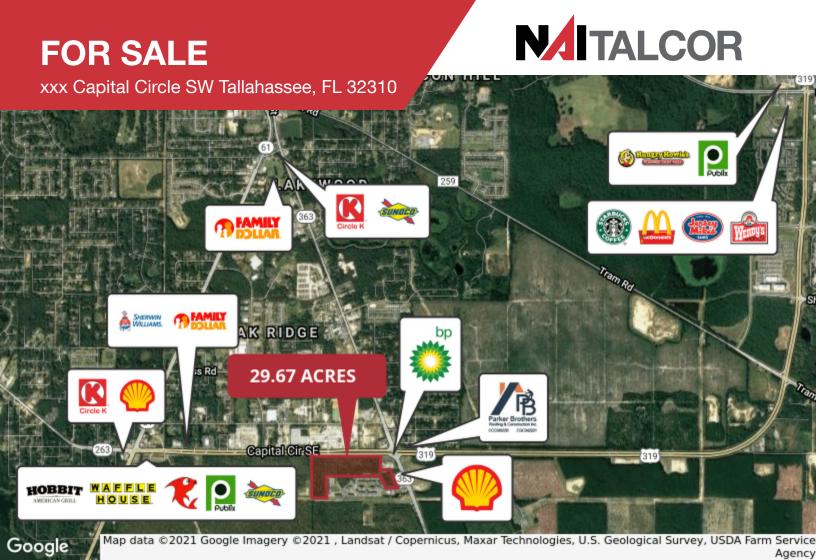

Land | 29.67 Acres

- 29.67 Acres Fronting on CCSW
- CP Commercial Parkway Zoning
- Water/Sewer Available
- Located Between Southwood & Airport
- Zoning allows for many uses including apartment, self storage, ALF, automotive & warehouse
- Flat Topography
- Tax ID: 3130202080000