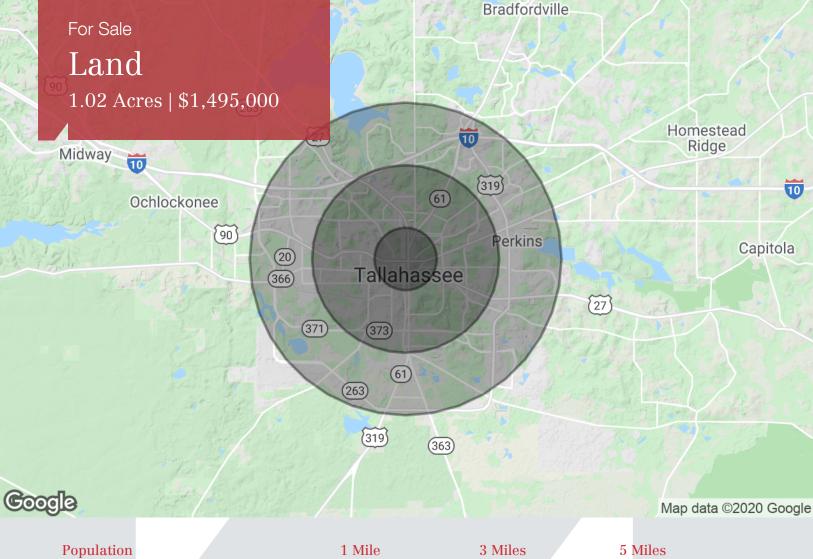

| OFFERING SUMMARY            |              |  |  |
|-----------------------------|--------------|--|--|
| Sale Price                  | \$1,495,000  |  |  |
| Lot Size                    | 1.02 Acres   |  |  |
| Zoned                       | Central Core |  |  |
| Daytime Population (1-mile) | 43,877       |  |  |
| Businesses (1-mile)         | 1,824        |  |  |

| DEMOGRAPHICS |            |                   |  |  |
|--------------|------------|-------------------|--|--|
| Stats        | Population | Avg. HH<br>Income |  |  |
| 1 Mile       | 11,677     | \$33,085          |  |  |
| 3 Miles      | 96,962     | \$41,308          |  |  |
| 5 Miles      | 173,739    | \$46,883          |  |  |

Tallahassee, FL 32303

850 224 2300 tel

| Population          | 1 Mile    | 3 Miles   | 5 Miles   |  |
|---------------------|-----------|-----------|-----------|--|
| TOTAL POPULATION    | 11,677    | 96,962    | 173,739   |  |
| MEDIAN AGE          | 30.8      | 27.7      | 29.0      |  |
| MEDIAN AGE (MALE)   | 32.1      | 27.2      | 28.4      |  |
| MEDIAN AGE (FEMALE) | 29.2      | 28.2      | 29.5      |  |
| Households & Income | 1 Mile    | 3 Miles   | 5 Miles   |  |
| TOTAL HOUSEHOLDS    | 4,722     | 39,578    | 72,341    |  |
| # OF PERSONS PER HH | 2.5       | 2.4       | 2.4       |  |
| AVERAGE HH INCOME   | \$33,085  | \$41,308  | \$46,883  |  |
| AVERAGE HOUSE VALUE | \$264,582 | \$213,757 | \$207,903 |  |
| Race                | 1 Mile    | 3 Miles   | 5 Miles   |  |
| % WHITE             | 68.0%     | 55.7%     | 55.5%     |  |
| % BLACK             | 26.2%     | 39.2%     | 39.8%     |  |
| % ASIAN             | 2.5%      | 2.6%      | 2.7%      |  |
| % HAWAIIAN          | 0.0%      | 0.0%      | 0.0%      |  |
| % INDIAN            | 0.7%      | 0.3%      | 0.3%      |  |
| % OTHER             | 2.5%      | 2.1%      | 1.7%      |  |
| Ethnicity           | 1 Mile    | 3 Miles   | 5 Miles   |  |
| % HISPANIC          | 6.9%      | 6.4%      | 6.3%      |  |