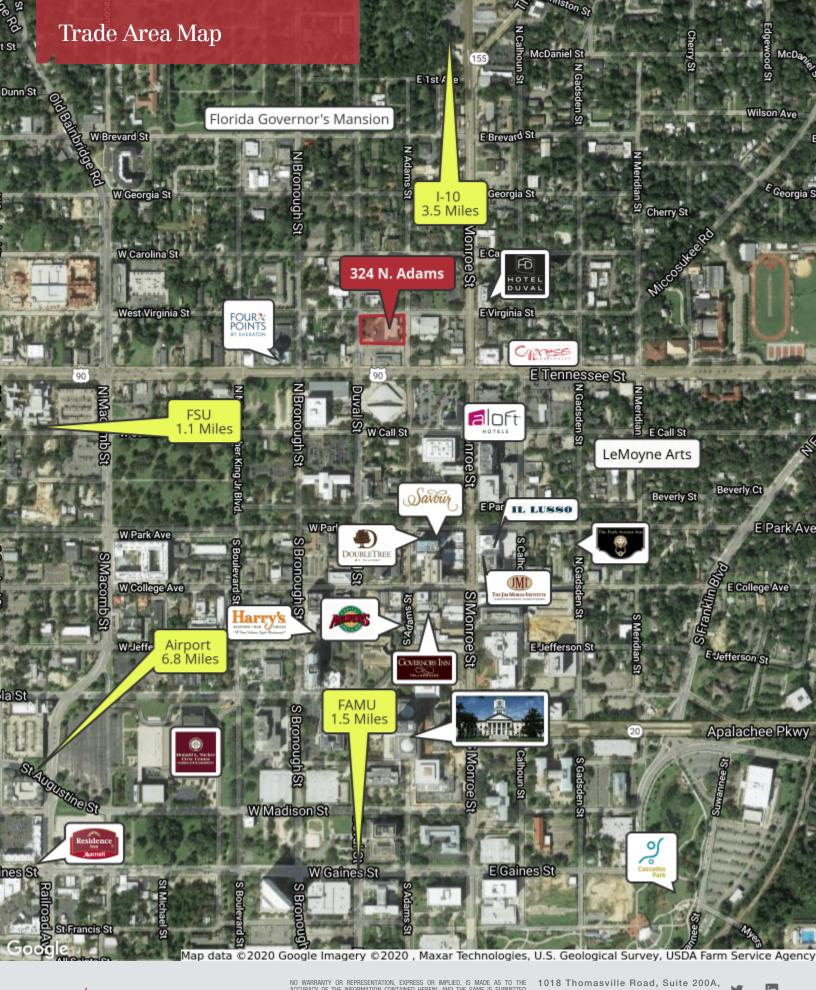

# 324 North Adams Street

Tallahassee, Florida 32301

A key improvement to this immediate sub-market will be significant infrastructure improvements dubbed the Governor's Walk Project. This project will be funded by the City's 2020 Sales Tax extension and will include enhanced sidewalks, landscaping, lighting and crosswalks, and reconstruction of the existing asphalt pavement.