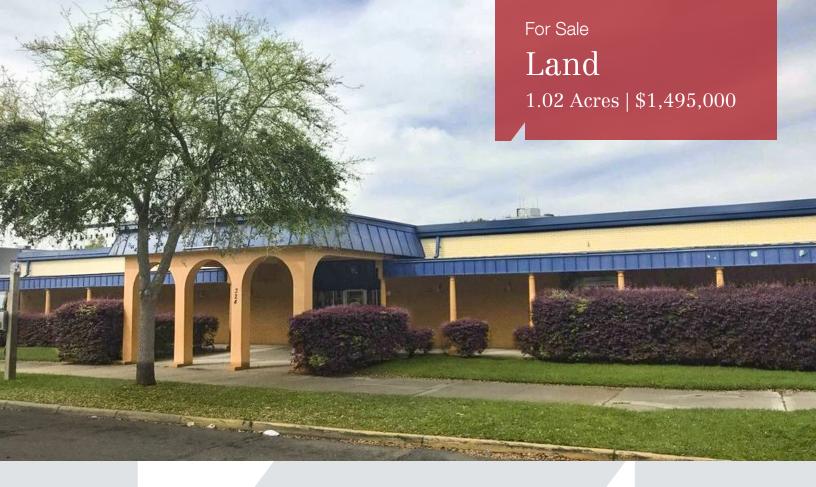

# 324 North Adams Street

Tallahassee, Florida 32301

# **Property Description**

The property is an impervious ½ block (1.02 acres) of land primed for redevelopment, located in between Midtown and Downtown Tallahassee and 3 blocks south of the Florida Governor's Mansion. The 9,078 SF structure on site is generating a net operating income of \$101,200 a year with only 1 year remaining on their lease, thus providing the potential developer a steady cash flow during the permitting process.

| OFFERING SUMMARY            |              |  |  |
|-----------------------------|--------------|--|--|
| Sale Price                  | \$1,495,000  |  |  |
| Lot Size                    | 1.02 Acres   |  |  |
| Zoned                       | Central Core |  |  |
| Daytime Population (1-mile) | 43,877       |  |  |
| Businesses (1-mile)         | 1,824        |  |  |