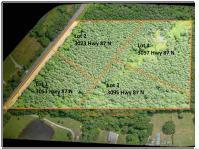

Lot Size: 2.845

**Road Frontage** 

Cleared Acres

Wooded Acres

Location

Approx Lot SqFt: 123,928.00

Price per Acre 31,634.45

# of Beds Yielded 5

Lot Dim: 289x331x341x546

Perk Test Date 5/21/2020

**Measurements-Lot** 

Lot Information

## Remarks

Herndon Creek-Second Phase! Newly created 4-lot acreage subdivision in the Pittsboro ETJ, right off the 64 Bypass and only 1 exit away from Chatham Park-Mosaic & Penguin Place. Choose your lot, your builder, no time restriction to build, no HOA. Lots & homesites offer privacy, all lots 2+ acres. Modulars ok with ARB approval. In-law suites, guest homes, home business - all okay. Herndon Creek is your opportunity to have a small farm, animals and life out in the country & still be close to shopping & work.

#### Directions

At Pittsboro roundabout, go west onto West Street/US 64 Business W, right onto NC Hwy 87/NC87, pass through roundabout and continue on NC Hwy 87. Property will be on left.

| School Information             |                         |                         |  |  |
|--------------------------------|-------------------------|-------------------------|--|--|
| El 1: Chatham - Pittsboro E    |                         | 2:                      |  |  |
| Mi 1: Chatham - Horton M       |                         | 2:                      |  |  |
| Hi 1: Chatham - Northwood Hi 2 |                         | ).<br>                  |  |  |
| General Information            |                         |                         |  |  |
| Year Built: New                | Construction:           | Est Fin Date:           |  |  |
| Builder Name:                  |                         | Ownership:              |  |  |
|                                |                         | Prim Res:               |  |  |
| Property Leased: No            | Month to Month:         | Lease Expires:          |  |  |
| Public Data, Taxes, Financing  |                         |                         |  |  |
| Tax Value: <b>\$0.00</b>       | Tax Rate <b>0.79250</b> |                         |  |  |
| Zoning: R-1                    | Inside City: N          |                         |  |  |
| Financial Comments             |                         | Oil/Gas Rights Severed? |  |  |
|                                |                         | No                      |  |  |