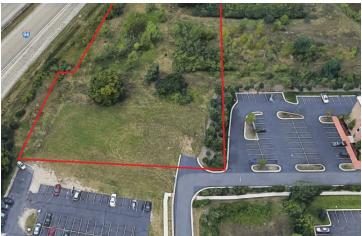

#### **PROPERTY OVERVIEW**

Ready-to-build vacant retail site at Zeeb Road and I-94 west of Ann Arbor in Scio Township. Traffic light installed to entrance of Baxter's Plaza retail center, Holiday Inn Express and restaurants. Parcel fronts I-94 westbound at exit with excellent visibility.

Level building site with retention area in rear. Easement to County Road Commission property bordering west side of property.

Available utilities: Electric, municipal water, municipal sewer, gas, storm drain and cable