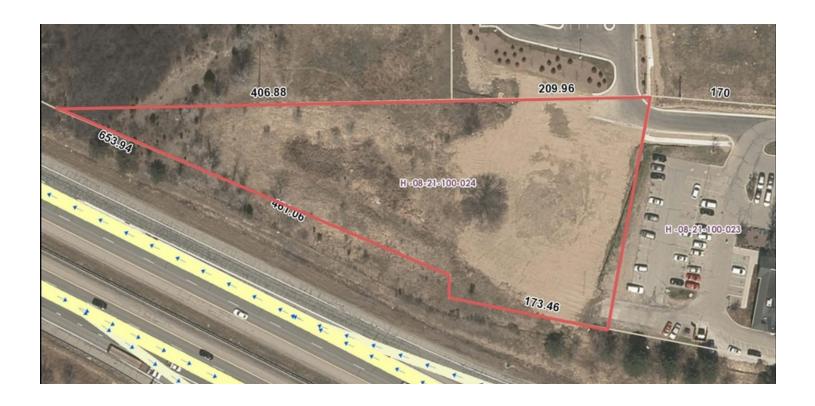

#### **SUMMARY**

Sale Price: \$750,000

Lot Size: 2.14 Acres

Zoning: C-2

#### **PROPERTY OVERVIEW**

Ready-to-build vacant retail site at Zeeb Road and I-94 west of Ann Arbor in Scio Township. Traffic light installed to entrance of Baxter's Plaza retail center, Holiday Inn Express and restaurants. Parcel fronts I-94 westbound at exit with excellent visibility.

Level building site with retention area in rear. Easement to County Road Commission property bordering west side of property.

Available utilities: Electric, municipal water, municipal sewer, gas, storm drain and cable