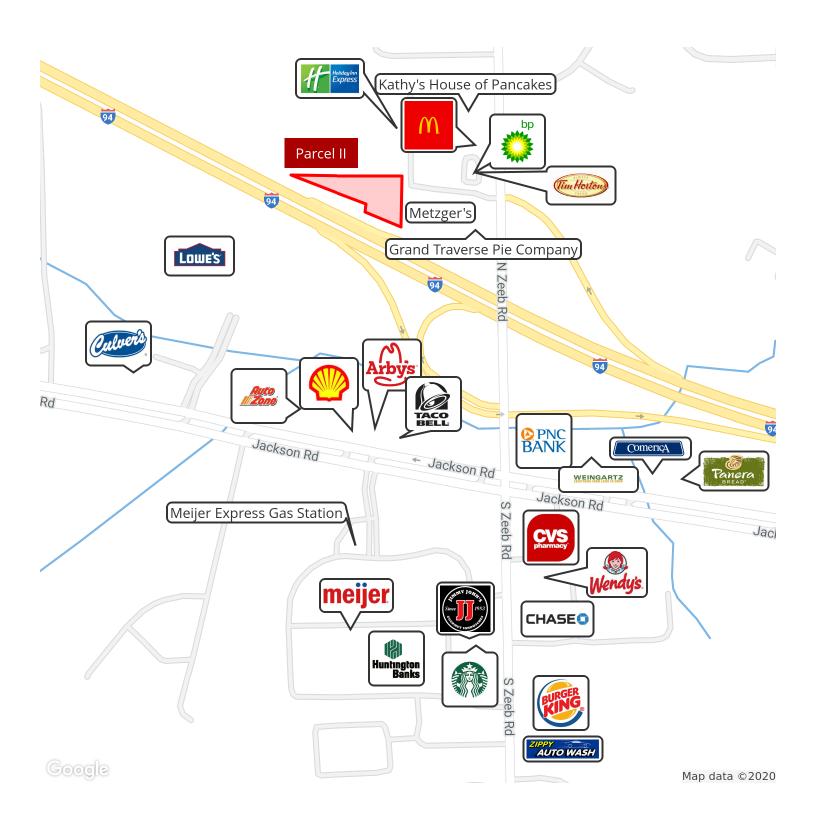

#### **PROPERTY OVERVIEW**

Ready-to-build vacant retail site at Zeeb Road and I-94 west of Ann Arbor in Scio Township. Traffic light installed to entrance of Baxter's Plaza retail center, Holiday Inn Express and restaurants. Parcel fronts I-94 westbound at exit with excellent visibility.