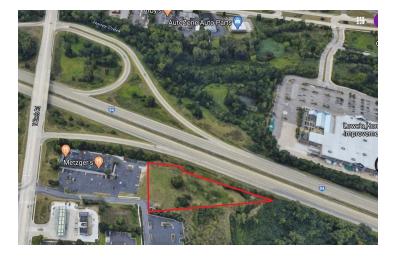

#### **PROPERTY OVERVIEW**

Ready-to-build vacant retail site at Zeeb Road and I-94 west of Ann Arbor in Scio Township. Traffic light installed to entrance of Baxter's Plaza retail center, Holiday Inn Express and restaurants. Parcel fronts I-94 westbound at exit with excellent visibility.

Level building site with retention area in rear. Easement to County Road Commission property bordering west side of property.

Available utilities: Electric, municipal water, municipal sewer, gas, storm drain and cable