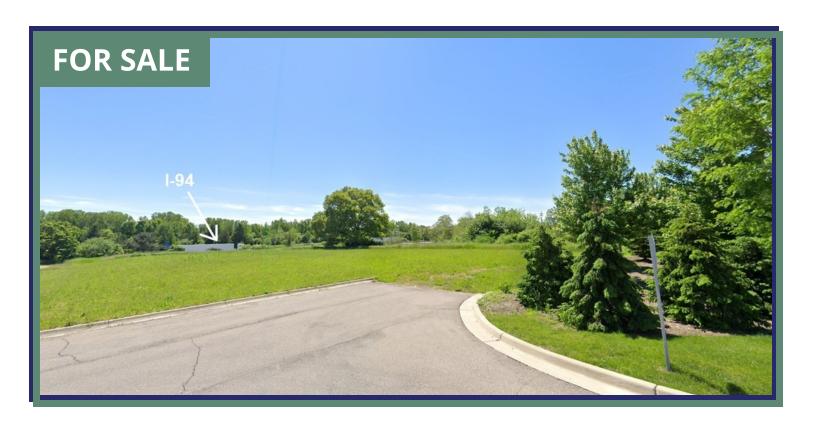

#### **PROPERTY OVERVIEW**

Ready-to-build vacant retail site at Zeeb Road and I-94 west of Ann Arbor in Scio Township. Traffic light installed to entrance of Baxter's Plaza retail center, Holiday Inn Express and restaurants. Parcel fronts I-94 westbound at exit with excellent visibility.

Level building site with retention area in rear. Easement to County Road Commission property bordering west side of property.

Available utilities: Electric, municipal water, municipal sewer, gas, storm drain and cable