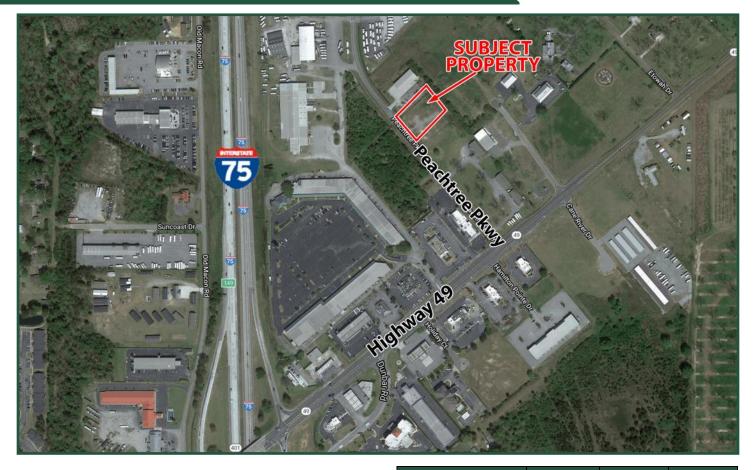

## **1 Acre FOR SALE** Peachtree Parkway Byron, GA 31008

- Lot Size: 1.0 Acres, level lot
- Frontage: 182' road frontage
  - Depth: 241' deep
  - Zoned: C-3
- Utilities: All available
- Traffic: 8,670 vehicles per day

Location: Located off Highway 49 with easy access to I-75.