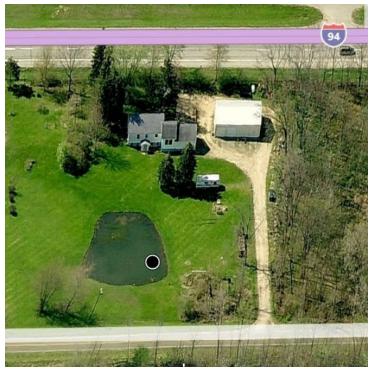

# Vacant Land with I-94 Frontage

20080 BROWN DRIVE, CHELSEA, MI 48118

#### **PROPERTY HIGHLIGHTS**

- 1,728 sf commercial shop includes three 10' overhead doors and clear span steel construction, two bays with cement floor, gable roof with 11 1/2' clear on sides and 16' clear in center
- Includes 1,596 sf three bedroom, two bath home
- · Neighboring 3 acres also listed
- Perfect location for contractor to use house for offices with a nice shop and yard for equipment
- Located at M-52 and I-94 intersection on the service drive
- 2017 SEV \$104,300; Taxable Value 77,722
- 2017 Winter tax \$2,217 Summer tax \$823