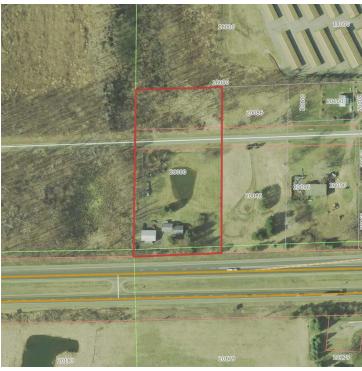

#### **SUMMARY**

Sale Price: \$275,000

Lot Size: 4.11 Acres

Zoning: BP-BUSINESS PARK

#### **PROPERTY HIGHLIGHTS**

- 1,728 sf commercial shop includes three 10' overhead doors and clear span steel construction, two bays with cement floor, gable roof with 11 1/2' clear on sides and 16' clear in center
- Includes 1,596 sf three bedroom, two bath home
- · Neighboring 3 acres also listed
- Perfect location for contractor to use house for offices with a nice shop and yard for equipment
- Located at M-52 and I-94 intersection on the service drive
- 2017 SEV \$104,300; Taxable Value 77,722
- 2017 Winter tax \$2,217 Summer tax \$823