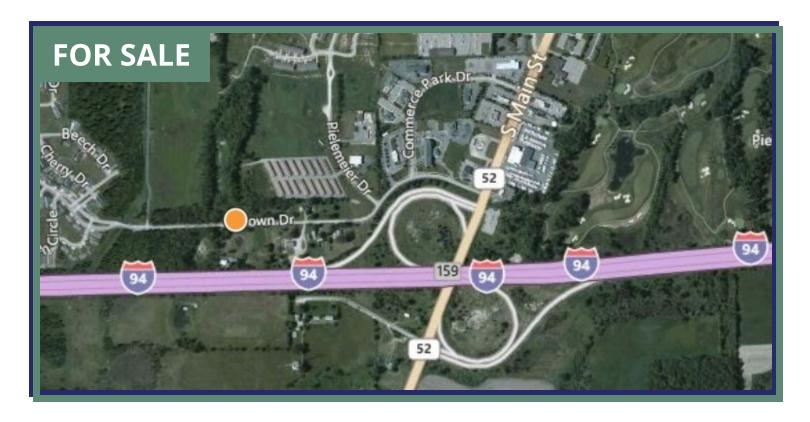

# Vacant Land with I-94 Frontage

20080 BROWN DRIVE, CHELSEA, MI 48118

#### **PROPERTY HIGHLIGHTS**

- 1,728 sf commercial shop includes three 10' overhead doors and clear span steel construction, two bays with cement floor, gable roof with 11 1/2' clear on sides and 16' clear in center
- Includes 1,596 sf three bedroom, two bath home
- · Neighboring 3 acres also listed
- Perfect location for contractor to use house for offices with a nice shop and yard for equipment
- Located at M-52 and I-94 intersection on the service drive
- 2017 SEV \$104,300; Taxable Value 77,722
- 2017 Winter tax \$2,217 Summer tax \$823