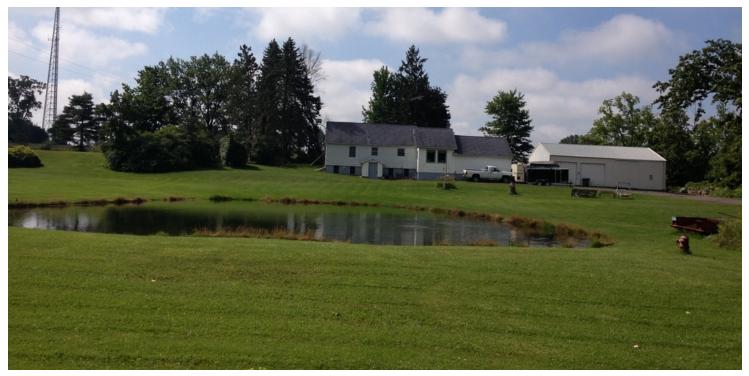

#### **PROPERTY HIGHLIGHTS**

- 1,728 sf commercial shop includes three 10' overhead doors and clear span steel construction, two bays with cement floor, gable roof with 11 1/2' clear on sides and 16' clear in center
- Includes 1,596 sf three bedroom, two bath home
- · Neighboring 3 acres also listed
- Perfect location for contractor to use house for offices with a nice shop and yard for equipment
- Located at M-52 and I-94 intersection on the service drive
- 2017 SEV \$104,300; Taxable Value 77,722
- 2017 Winter tax \$2,217 Summer tax \$823