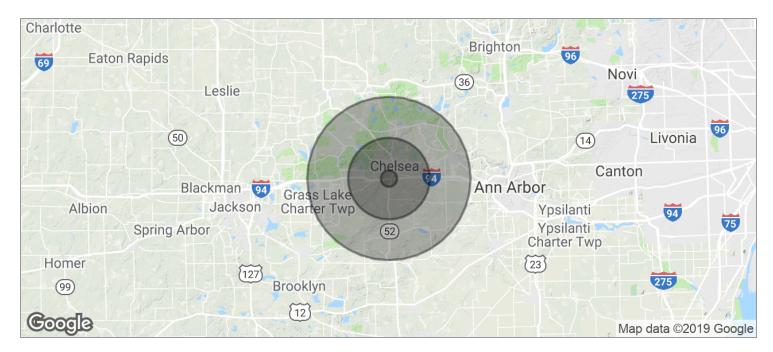

#### 20080 BROWN DRIVE, CHELSEA, MI 48118

| POPULATION          | 1 MILE    | 5 MILES   | 10 MILES  |  |
|---------------------|-----------|-----------|-----------|--|
| TOTAL POPULATION    | 1,036     | 12,700    | 34,189    |  |
| MEDIAN AGE          | 43.2      | 43.1      | 43.1      |  |
| MEDIAN AGE (MALE)   | 35.3      | 39.3      | 41.4      |  |
| MEDIAN AGE (FEMALE) | 46.0      | 45.8      | 44.7      |  |
| HOUSEHOLDS & INCOME | 1 MILE    | 5 MILES   | 10 MILES  |  |
| TOTAL HOUSEHOLDS    | 474       | 5,265     | 13,416    |  |
| # OF PERSONS PER HH | 2.2       | 2.4       | 2.5       |  |
| AVERAGE HH INCOME   | \$66,089  | \$81,336  | \$86,476  |  |
| AVERAGE HOUSE VALUE | \$278,627 | \$294,798 | \$295,770 |  |